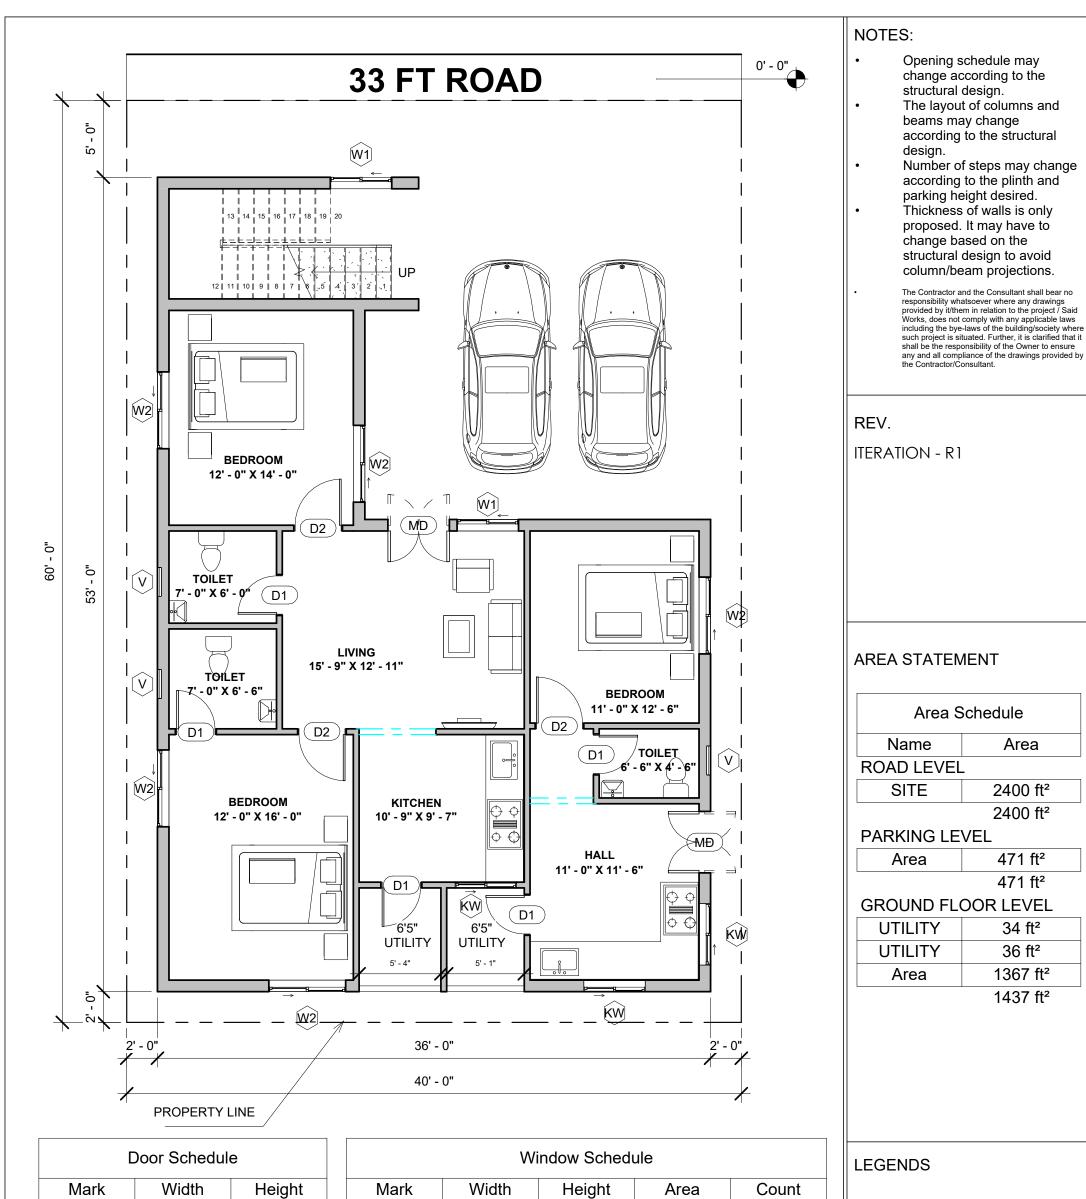

| GROUN                      | ID FLOOR LEVI                                                              | EĹ                                 | GROUNE | FLOOR LEV | EL      | ·                   |                  |                    |       |
|----------------------------|----------------------------------------------------------------------------|------------------------------------|--------|-----------|---------|---------------------|------------------|--------------------|-------|
| D1                         | 2' - 6"                                                                    | 7' - 0"                            | V      | 2' - 0"   | 2' - 0" | 12 ft <sup>2</sup>  | 3                |                    |       |
| D2                         | 3' - 0"                                                                    | 7' - 0"                            | KW     | 4' - 0"   | 3' - 0" | 36 ft <sup>2</sup>  | 3                |                    |       |
| MD                         | 4' - 0"                                                                    | 7' - 0"                            | W1     | 4' - 0"   | 4' - 0" | 32 ft <sup>2</sup>  | 2                |                    |       |
|                            | I                                                                          |                                    | W2     | 5' - 0"   | 4' - 0" | 100 ft <sup>2</sup> | 5                |                    |       |
| <u>NOTE</u><br>•<br>•<br>• | :<br>FLOOR HIEGHT IN<br>ALL OTHER FLOC<br>SUNKEN SLAB FC<br>DO NOT CALUCLA | ORS @ 10 FT HEIO<br>OR ALL TOILETS | ЭНТ    |           |         | 180 ft²             | 13               | ARCHITECT          |       |
|                            |                                                                            |                                    |        |           |         |                     |                  |                    |       |
| rial                       | S Dalt                                                                     | Project                            |        |           | CR      |                     | Drg. No.         | Date               | NORTH |
| Brick                      | x & Bolt                                                                   |                                    | SU.JIT | KUMA      |         | N<br>895            | Drg. No.<br>A101 | Date<br>10/29/2022 | NORTH |